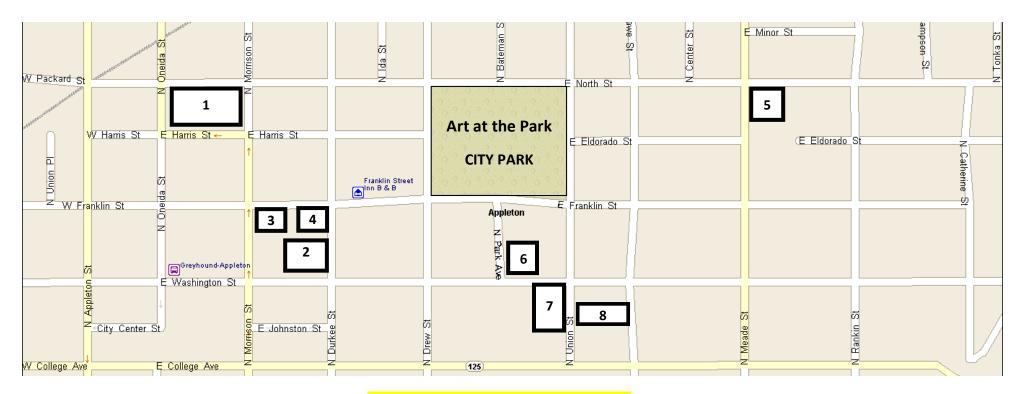

## Designated Reserved Parking Lots | Please place permit on your dashboard.

- 1. Morgan Building, 120 E Harris St. (2 Lots)
- 2. **Pfefferle Management/Schenk Building**, 200 E Washington St.

  Please <u>do not</u> park in the SOAR Fox Cities/NAMI building's parking lot. This is the only lot in this group that you may <u>not</u> park in.
- 3. **Van Hoff Dental**, 230 N Morrison St Please do not park in the SOAR Fox Cities/NAMI building's parking lot. This is the only lot in this group that you may <u>not</u> park in.
- 4. **Fox Run Dental**, 229 E Franklin St
  Please <u>do not</u> park in the SOAR Fox Cities/NAMI building's parking lot. This is the only lot in this group that you may <u>not</u> park in.
- 5. Edison School, 412 N Meade St

## **Lawrence University Lots:**

- 6. **Park Ave Lot**, corner of N Park Ave & E Washington St Note --- Both sides of N Park Ave are designated Handicap Parking
- 7. Chapel Lot Best for large trailer/RV parking, corner of Union St & Washington St
- 8. Plantz Lot, Behind Plantz Hall: accessible from Union & Lawe Streets